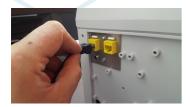

#### Required:

- MAC-address of the MFP (read section 'Obtain the MAC-address from the MFP', on the back-side of this document to get the MAC-address).
- MAC-address of the payment terminal / KUARIO box. (This is included with any new KUARIO box on a note).
- 1] Plug the network cable in the KUARIO box and the other end in the site's network outlet.