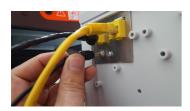

Optionally plug in the network cable of the MFP in the box, It will be patched trough to the network outlet.

2] Plug in the power cable in the KUARIO box and the other end in the power outlet.

The KUARIO box will eventually show the 'welcome' screen.