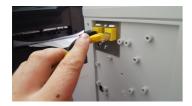

#### Required:

- MAC-address of the MFP (read section 'Obtain the MAC-address from the MFP', on the back-side of this document to get the MAC-address).
- MAC-address of the payment terminal / KUARIO box. (This is included with any new KUARIO box on a note).
- 1] Plug the network cable in the KUARIO box and the other end in the site's network outlet.

Optionally plug in the network cable of the MFP in the box, It will be patched trough to the network outlet.

2] Plug in the power cable in the KUARIO box and the other end in the power outlet.

The KUARIO box will eventually show the 'welcome' screen.