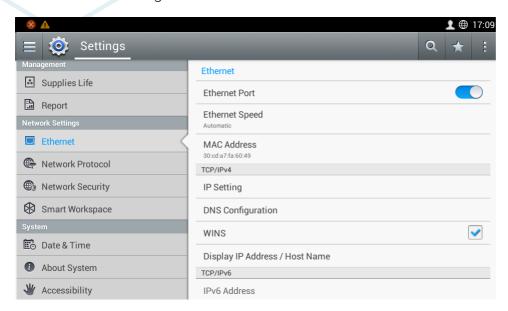

## How to obtain the MAC-address from the MFP

To obtain the MAC-address from the Samsung MFP:

- Log in as administrator.
- Go to the settings menu.
- Go to Network Settings -> Ethernet

• Read out the MAC-address.